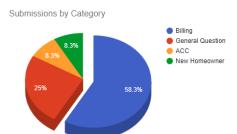

#### Celina Edgewood Homeowners Association Community Charts

Conversation Started: 01/01/24 to 04/22/24

Total Number of Submissions for Date Range: 12

Pie Charts ordered by: Percentage (high-to-low)