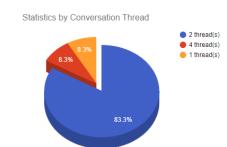

#### Celina Edgewood Homeowners Association Community Charts

Conversation Started: 01/01/24 to 04/22/24

Total Number of Submissions for Date Range: 12

Pie Charts ordered by: Percentage (high-to-low)