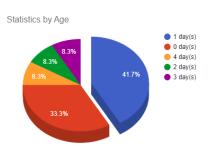

#### Celina Edgewood Homeowners Association Community Charts

Conversation Started: 01/01/24 to 04/22/24

Total Number of Submissions for Date Range: 12

Pie Charts ordered by: Percentage (high-to-low)